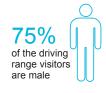

of visitors stay at the complex between 1 - 4 hrs

are business professionals and managers, working in the CBD (followed by North Sydney and the Inner West)

28% earn above \$80,000 per year 36% earn above \$120,000 per year