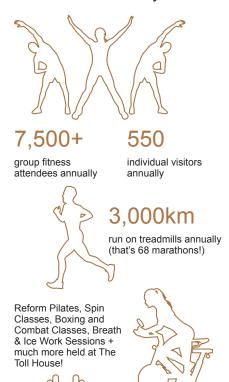

### **Reformer Pilates**

- 7 Bed Reformer Pilates Studio
- State of the art equipment
- With a heritage listed building

### Courtyard

- Outdoor area catering to group fitness classes, functions and events
- Astro-turfed space with large shade sails for sun and wet weather protection

## **Group Fitness**

- Variety of group fitness classes available in the courtyard including HIIT, cardio, strength and boxing.
- Spin room with 9
   Technogym Group Cycle
   Connect bikes
- Yoga studio catering to 5 students at any time

### **Allied Health**

- In-venue exercise physiologist available for consultations
- Osteo-fit group fitness classes tailored to over-55's and designed to improve daily function and independence