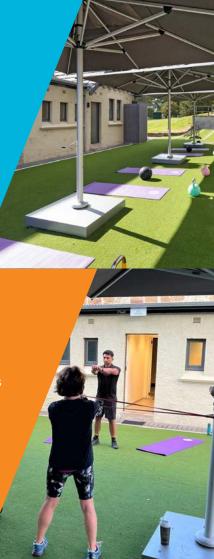

### Courtyard

- Outdoor area catering to group fitness classes, functions and events
- Astro-turfed space with large shade sails for sun and wet weather protection

## **Group Fitness**

- Variety of group fitness classes available in the courtyard including HIIT, cardio, strength and boxing.
- Spin room with 9
   Technogym Group Cycle
   Connect bikes
- Yoga studio catering to 5 students at any time