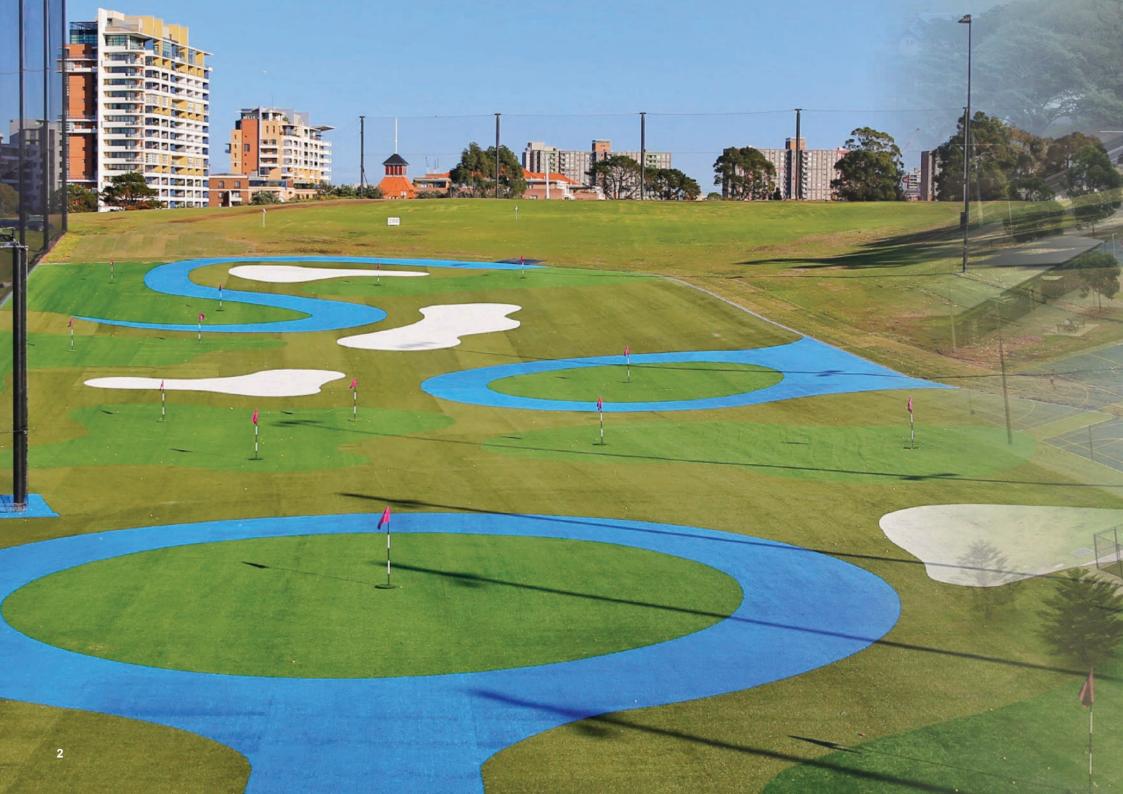

## Moore Park Golf

### Play

- 18-hole championship golf course
- One of Sydney's best golf courses with a fun and inclusive environment
- Expertly maintained greens & fairways boasting impressive city views

#### **Practice**

- All-weather, state-of-the-art 60 bay driving range facilities
- FIFA grade turf to mimic the golf course
- Simulated water and sand hazards to hone your skills
- 23-foot big screen for your sport viewing pleasure