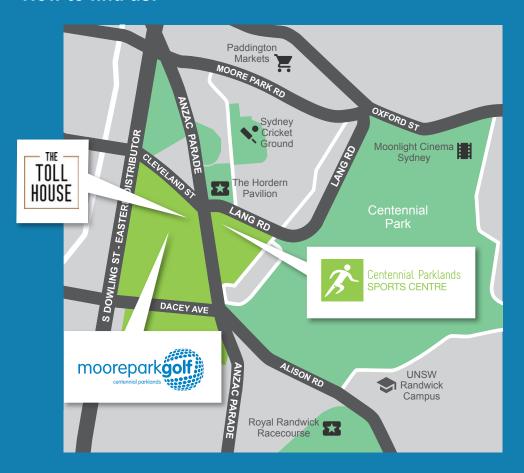

eople
- Hospitality Option From Drinks & Canapes packages on the Driving Range to full day Golf catering packages
- Cost From \$99 pp.



# Centennial Parklands Sports Centre - Game Face

- CPSC program Tennis, Netball, Basketball, Soccer
- Format Choose one sport. Custom competition and event schedule
- Hospitality Option Fresh & Healthy Gourmet Wraps & Salad Lunch
- Cost From \$40 pp





Centennial Parklands Sports Centre - Activate

- Venues Available CPSC, Toll House, Moore Park Golf
- Format Work with our team to create a custom event or activation
- People All group sizes
- Cost Custom venue hire rates available



#### **Contact us**

Moore Park Golf Nic McRae nmcrae@mpgolf.com.au Centennial Parklands Sports Centre Matthew Coles mcoles@parklandssports.com.au

#### How to find us: