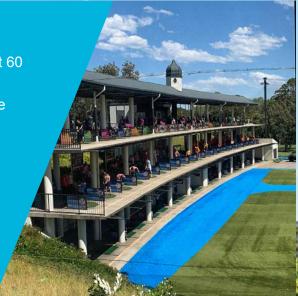

#### **Practice**

- All-weather, state-of-the-art 60 bay driving range facilities
- FIFA grade turf to mimic the golf course
- Simulated water and sand hazards to hone your skills
- 23-foot big screen for your sport viewing pleasure