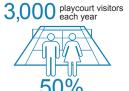

#### **Tennis**

- Centennial Parklands Sports Centre is one of the largest outdoor tennis court centres in Sydney
- 15 courts (13 synthetic and 2 hardcourt surfaces)
- Newly resurfaced hardcourtsthat can be converted to volleyball courts

#### **All-Weather Field**

- Moore Park All Weather Field is a state-of-the-art synthetic field
- Play soccer in all its forms -11 v 11, 5 v 5 and 7 v 7
- Suitable for touch, OzTag, Gaelic football and Lacrosse
- Play social sports with colleagues, lunchtime competitions or in competitive leagues

#### **Netball**

- 10 netball courts
- Home of the largest social netball community in NSW with over 180 teams competing each week in competitions started over 20 years ago

- 6 all weather courts suitable for 3 v 3 tournament or regular game play
- The competition can be organised by CPSC or managed by the partner